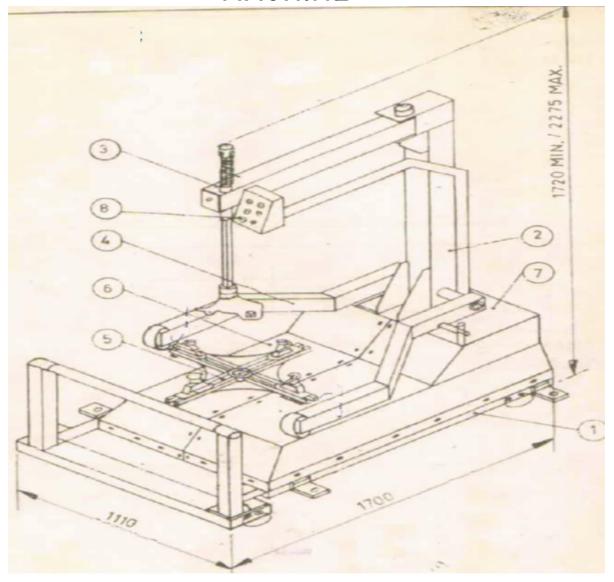

## **MACHINE**

An electro-pneumatic Tyre changing machine designed specially for rear tyre of tractors with proven efficiency at numerous tractor plants across India for fitment and removal of tyres in the fastest possible time. Appropriate for 36" Rim size tyre.

## **Specifications of D-220 Machine:**

Suitable upto 36" Rim clamping force increased by usage of oversize cylinders. Bead Roller - Machine is provided with Roller for easy mounting of Tyres.

Modified Mounting tool provided.

Improved mounting arm mechanism which avoids lifting of tool while assembly. Improved Tyre lifting Arm provided

Dgn: Rev.1.1.4.TCM/ Dec 2020 / K D Solutions / Mob: 9145000082 / www.demeanorind.com